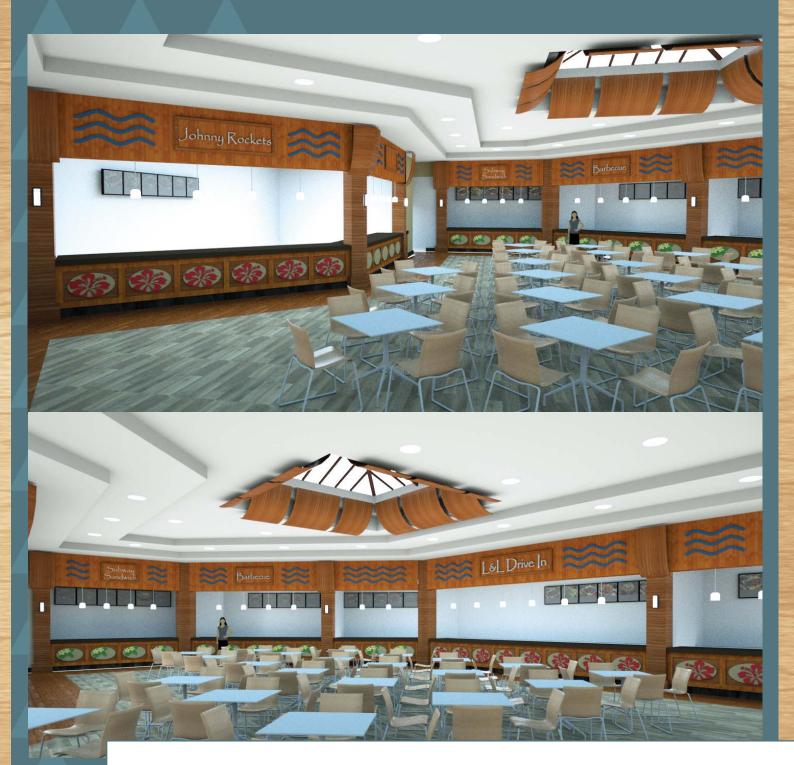

# Waiakea Center 303-325 Makaala Street | Hilo, HI 96720

- Totally renovated food court for Hilo!
- Favorites L&L and Kalbi Express to have new exciting neighbors!
- Johnny Rockets Old Fashioned Hamburgers to make Big Island Debut at Waiakea Center Food Court!
- Exceptional opportunity to take one of the last two (2) spaces available in this exciting new food court at Waiakea Center!
- Anchor tenants in Waiakea Center are Walmart, Ross, Office Max, Walgreens, HMSA, The Vitamin Shoppe along with more national and local retail and service tenants!

## **PROPERTY DESCRIPTION**

Waiakea Center is excited to unveil the plans for a total revamping of its food court, which is estimated to open in 2016. This exciting and unique opportunity will be home to quality food court operators and is expected to be the "must eat at" spot in Hilo. Waiakea Center is the Power Center of Hilo and stays busy 365 days a year.