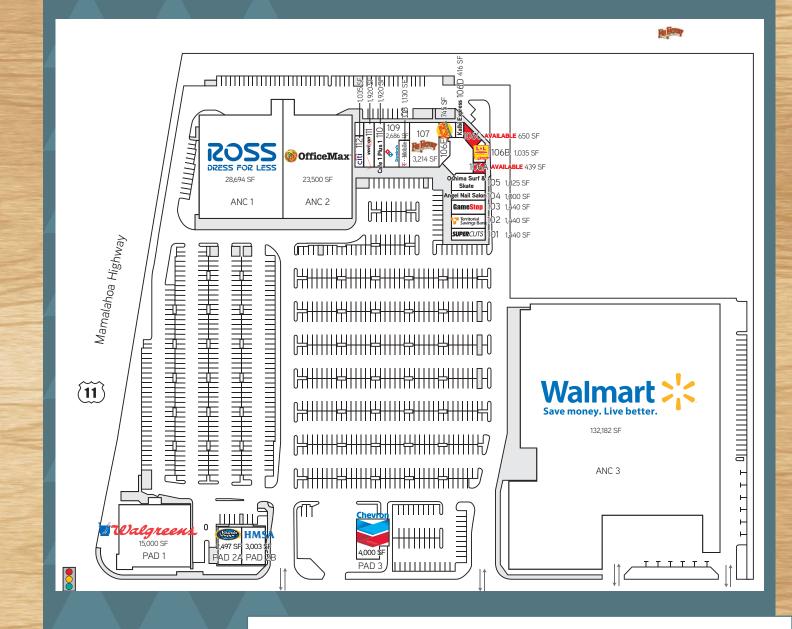

# Waiakea Center 303-325 Makaala Street | Hilo, HI 96720

- Totally renovated food court for Hilo!
- Favorites L&L and Kalbi Express to have new exciting neighbors!
- Johnny Rockets Old Fashioned Hamburgers to make Big Island Debut at Waiakea Center Food Court!
- Exceptional opportunity to take one of the last two (2) spaces available in this exciting new food court at Waiakea Center!
- Anchor tenants in Waiakea Center are Walmart, Ross, Office Max, Walgreens, HMSA, The Vitamin Shoppe along with more national and local retail and service tenants!